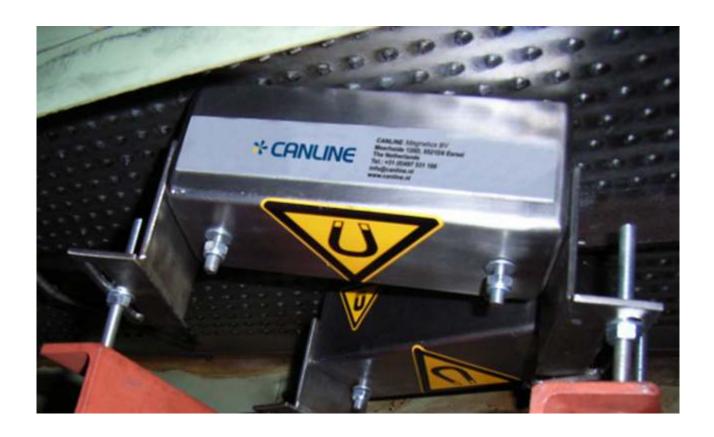

The Speed Controller can be mounted directly under air decks or in gravity track work. Speed control can be obtained in one step or in several stages.

Depending on circumstances, the shape and material specifications of your product we can advise your optimum solution.

## Specifications

- Cupper discharge systems,
  dimensions: L x W x H = 400 x 166 x 52 (mm)
- Gravity track work, dimensions: L x W x H = 200 x 80 x 80 (mm)
- Other applications or dimensions on request.

Mounting possibilities: Clamping or fix welded with the included brackets.