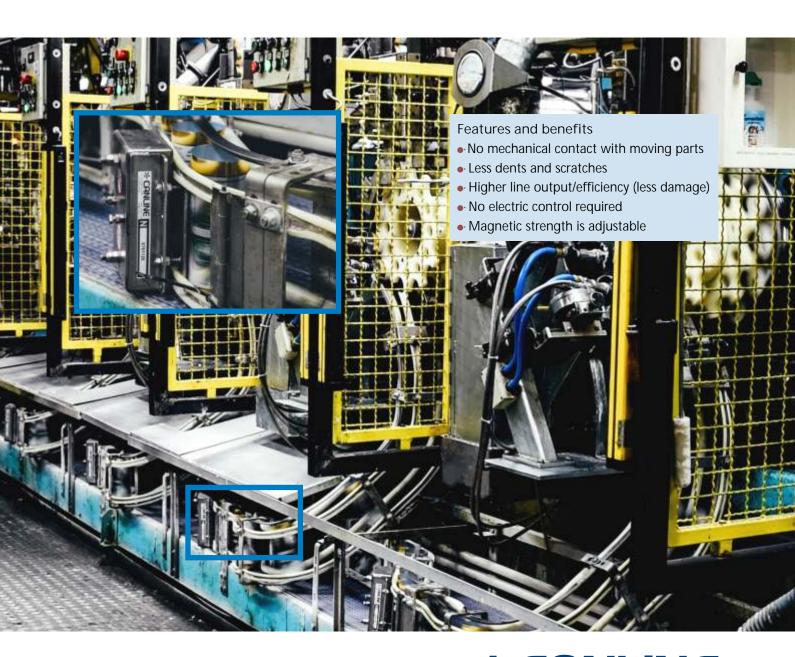

## MAGNETIC SPEED CONTROLLER

The Magnetic Speed Controller is a permanent-magnetic solution to control the speed of your aluminium cups and cans for all kinds of occasions and applications during your production process. The working principle of the controller is based on eddy currents. Eddy current controllers do not have any mechanical contact with moving parts and therefore no wear and tear of it.

In situations where your aluminium cups/cans are floating on airdecks or where cups/cans pass (big) height differences in gravity track work the Speed Controller allows you to slow down and control the speed.

The Speed Controller can be mounted directly under air decks or in gravity track work. Speed control can be obtained in one step or in several stages.

Depending on circumstances, the shape and material specifications of your product we can advise your optimum solution.